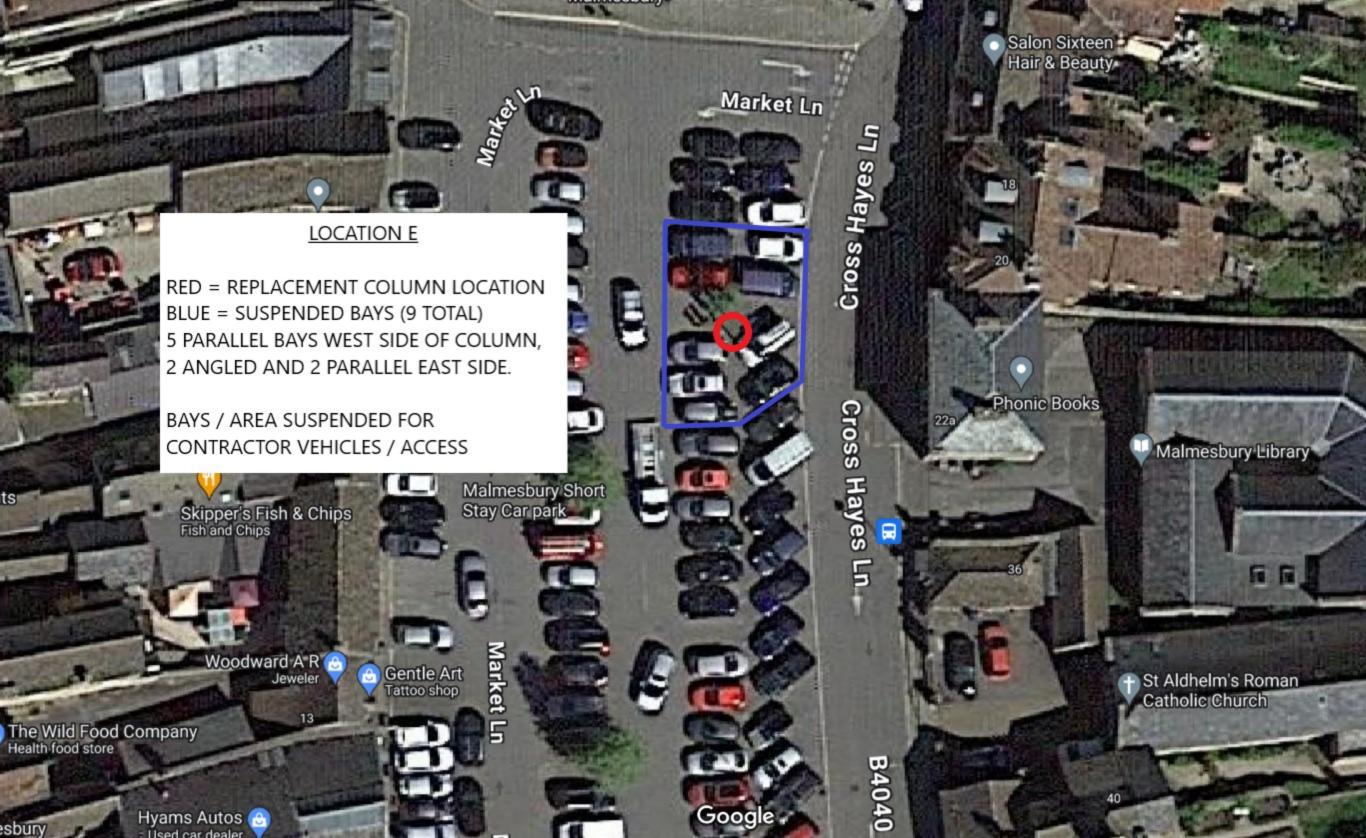

# **BAY SUSPENSION**

| Applicant Details                                                                         |                                                                                           |                                               |
|-------------------------------------------------------------------------------------------|-------------------------------------------------------------------------------------------|-----------------------------------------------|
| Applicant Name: -                                                                         | AtkinsRealis on behalf of Wiltshire Council                                               |                                               |
| Address: -                                                                                | County Gate                                                                               |                                               |
|                                                                                           | County Way                                                                                |                                               |
|                                                                                           | Trowbridge                                                                                |                                               |
|                                                                                           | Wiltshire                                                                                 |                                               |
|                                                                                           |                                                                                           |                                               |
| Post Code: -                                                                              | BA14 7FJ                                                                                  |                                               |
| Telephone Number: -                                                                       | 01225 730367                                                                              |                                               |
| Details of Suspension                                                                     |                                                                                           |                                               |
| Start date                                                                                | 6 <sup>th</sup> March 2024                                                                |                                               |
| End Date                                                                                  | 6 <sup>th</sup> March 2024                                                                |                                               |
| Total number of days                                                                      | 1                                                                                         |                                               |
| Estimated number of bays                                                                  | 9 bays                                                                                    |                                               |
| 1 bay is 1 car length (approximately 5 metres)                                            |                                                                                           |                                               |
| Location Cross Hayes Car Park, Malmesbury –                                               |                                                                                           | •                                             |
| (Please include as much detail as possible for the location, i.e., loading bay outside of | 9no. marked / chargeable bays surrounding column to NORTH of car park.                    |                                               |
| number 1.)                                                                                | (4no. to east side, 5no. to west side) Refer to attached plan showing approximate extents |                                               |
|                                                                                           | Project location E                                                                        |                                               |
| Reason for request                                                                        | To undertake work on behalf of Wiltshire Council to replace 1no. street                   |                                               |
| If the bay suspension is for the placing of a                                             | lighting column with new and attach CCTV equipment.                                       |                                               |
| skip, please include a copy of the skip<br>licence with your bay suspension               | All Works for Whitshife Council and undertaken by Whitshife Term                          |                                               |
| application                                                                               |                                                                                           | stone) – Letter of Authority attached to rear |
| Charges                                                                                   | of application.                                                                           |                                               |
| Non-chargeable bays (i.e., Loading bays, time limited bays)                               |                                                                                           | £20.00 per bay per day                        |
| Chargeable bays (i.e., Pay and display bays, permit holders only bays)                    |                                                                                           | £30.00 per bay per day                        |
| Payment (please tick)                                                                     |                                                                                           |                                               |
| Credit/Debit card payment                                                                 |                                                                                           |                                               |
| Telephone number to contact to take                                                       | e payment                                                                                 |                                               |
| Cheque enclosed for required amount (Made payable to Wiltshire Council                    |                                                                                           |                                               |
| Please tick if you require a receipt for payment                                          |                                                                                           |                                               |