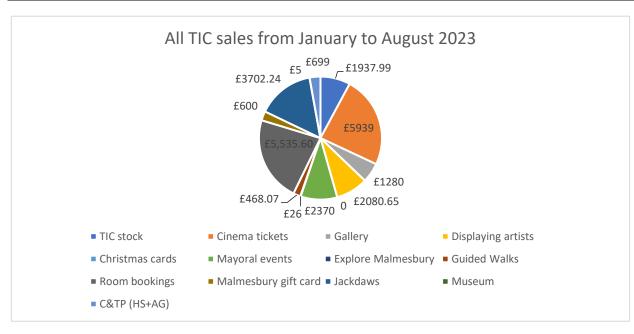

## TIC sales in 2023

|         | TIC stock | Cinema<br>tickets | Gallery | Displaying artists | Christ-<br>mas<br>cards | Mayoral events | Explore<br>Malm-<br>esbury | Guided<br>Walks | Room<br>bookings | Malm-<br>esbury gift<br>card | Jackdaws | Museum | C&TP<br>(HS+AG) | TOTAL £   | Combined<br>total of none<br>TIC sales £ |
|---------|-----------|-------------------|---------|--------------------|-------------------------|----------------|----------------------------|-----------------|------------------|------------------------------|----------|--------|-----------------|-----------|------------------------------------------|
| Jan     | £117      | £644              |         | £115.25            |                         |                | £2                         |                 | £951.10          | £45                          |          | £5     |                 | £1879.65  | £1003.10                                 |
| Feb     | £200.55   | £736              |         | £219.35            |                         | £2,205         | £2                         |                 | £1,257.50        | £10                          |          |        |                 | £4630.40  | £3474.50                                 |
| March   | £291      | £1,104            | £160    | £190.50            |                         | £90            | £4                         |                 | £531             | £30                          | £220.92  |        | £24             | £2645.42  | £899.92                                  |
| April   | £334.94   | £1,263            | £50     | £267.90            |                         |                | £4                         | £55             | £50              | £110                         | £254.86  |        |                 | £2389.70  | £473.86                                  |
| May     | £206.10   | £417              |         | £342.55            |                         |                |                            | £70             | £993             | £175                         |          |        |                 | £2203.65  | £1238                                    |
| June    | £335.55   | £636              | £450    | £270.35            |                         |                |                            | £84             | £63              |                              | £226.46  |        |                 | £2065.36  | £373.46                                  |
| July    | £266.15   | £397              | £620    | £332               |                         |                | £6                         | £84             | £690             | £200                         | £3,000   |        |                 | £5595.15  | £3980                                    |
| Aug     | £186      | £742              |         | £342.75            |                         | £75            | £8                         | £175.07         | £1,000           | £30                          |          |        | £675            | £3234.22  | £1963.07                                 |
| Sept    |           |                   |         |                    |                         |                |                            |                 |                  |                              |          |        |                 | £0        | £0                                       |
| Oct     |           |                   |         |                    |                         |                |                            |                 |                  |                              |          |        |                 | £0        | £0                                       |
| Nov     |           |                   |         |                    |                         |                |                            |                 |                  |                              |          |        |                 | £0        | £0                                       |
| Dec     |           |                   |         |                    |                         |                |                            |                 |                  |                              |          |        |                 | £0        | £0                                       |
| TOTAL £ | £1937.99  | £5939             | £1280   | £2080.65           | £0                      | £2370          | £26                        | £468.07         | £5,535.60        | £600                         | £3702.24 | £5     | £699            | £24643.55 |                                          |