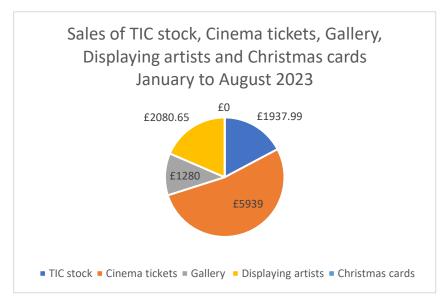

## TIC sales in 2023

|         | TIC stock | Cinema<br>tickets | Gallery | Displaying artists | Christ-<br>mas<br>cards | Mayoral events | Explore<br>Malm-<br>esbury | Guided<br>Walks | Room<br>bookings | Malm-<br>esbury gift<br>card | Jackdaws | Museum | C&TP<br>(HS+AG) | TOTAL £   | Combined<br>total of none<br>TIC sales £ |
|---------|-----------|-------------------|---------|--------------------|-------------------------|----------------|----------------------------|-----------------|------------------|------------------------------|----------|--------|-----------------|-----------|------------------------------------------|
| Jan     | £117      | £644              |         | £115.25            |                         |                | £2                         |                 | £951.10          | £45                          |          | £5     |                 | £1879.65  | £1003.10                                 |
| Feb     | £200.55   | £736              |         | £219.35            |                         | £2,205         | £2                         |                 | £1,257.50        | £10                          |          |        |                 | £4630.40  | £3474.50                                 |
| March   | £291      | £1,104            | £160    | £190.50            |                         | £90            | £4                         |                 | £531             | £30                          | £220.92  |        | £24             | £2645.42  | £899.92                                  |
| April   | £334.94   | £1,263            | £50     | £267.90            |                         |                | £4                         | £55             | £50              | £110                         | £254.86  |        |                 | £2389.70  | £473.86                                  |
| May     | £206.10   | £417              |         | £342.55            |                         |                |                            | £70             | £993             | £175                         |          |        |                 | £2203.65  | £1238                                    |
| June    | £335.55   | £636              | £450    | £270.35            |                         |                |                            | £84             | £63              |                              | £226.46  |        |                 | £2065.36  | £373.46                                  |
| July    | £266.15   | £397              | £620    | £332               |                         |                | £6                         | £84             | £690             | £200                         | £3,000   |        |                 | £5595.15  | £3980                                    |
| Aug     | £186      | £742              |         | £342.75            |                         | £75            | £8                         | £175.07         | £1,000           | £30                          |          |        | £675            | £3234.22  | £1963.07                                 |
| Sept    |           |                   |         |                    |                         |                |                            |                 |                  |                              |          |        |                 | £0        | £0                                       |
| Oct     |           |                   |         |                    |                         |                |                            |                 |                  |                              |          |        |                 | £0        | £0                                       |
| Nov     |           |                   |         |                    |                         |                |                            |                 |                  |                              |          |        |                 | £0        | £0                                       |
| Dec     |           |                   |         |                    |                         |                |                            |                 |                  |                              |          |        |                 | £0        | £0                                       |
| TOTAL £ | £1937.99  | £5939             | £1280   | £2080.65           | £0                      | £2370          | £26                        | £468.07         | £5,535.60        | £600                         | £3702.24 | £5     | £699            | £24643.55 |                                          |