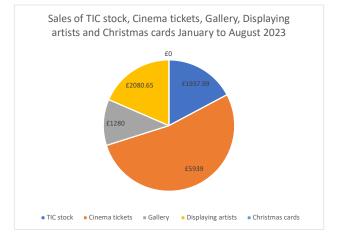

|         |         | Cinema  | Gallery | Displaying | Christmas | Mayoral | Explore<br>Malmesbury | Guided  |           | Malmesbury<br>gift card | Jackdaws | Museum | C&TP    | TOTAL É  | Combined Total of<br>None TIC sales £ |
|---------|---------|---------|---------|------------|-----------|---------|-----------------------|---------|-----------|-------------------------|----------|--------|---------|----------|---------------------------------------|
|         |         | tickets |         | artists    | cards     | events  | Mainesbury            | Walks   | bookings  | Sirecura                |          |        | (HS+AG) |          | None ne sules 2                       |
| Jan     | £117    | £644    |         | £115.25    |           |         | £2                    |         | £951.10   | £45                     |          | £5     |         | 1879.65  | 1003.1                                |
| Feb     | £200.55 | £736    |         | £219.35    |           | £2,205  | £2                    |         | £1,257.50 | £10                     |          |        |         | 4630.4   | 3474.5                                |
| March   | £291    | £1,104  | £160    | £190.50    |           | £90     | £4                    |         | £531      | £30                     | £220.92  |        | £24     | 2645.42  | 899.92                                |
| April   | £334.94 | £1,263  | £50     | £267.90    |           |         | £4                    | £55     | £50       | £110                    | £254.86  |        |         | 2389.7   | 473.86                                |
| May     | £206.10 | £417    |         | £342.55    |           |         |                       | £70     | £993      | £175                    |          |        |         | 2203.65  | 1238                                  |
| June    | £335.55 | £636    | £450    | £270.35    |           |         |                       | £84     | £63       |                         | £226.46  |        |         | 2065.36  | 373.46                                |
| July    | £266.15 | £397    | £620    | £332       |           |         | £6                    | £84     | £690      | £200                    | £3,000   |        |         | 5595.15  | 3980                                  |
| Aug     | £186    | £742    |         | £342.75    |           | £75     | £8                    | £175.07 | £1,000    | £30                     |          |        | £675    | 3234.22  | 1963.07                               |
| Sept    |         |         |         |            |           |         |                       |         |           |                         |          |        |         | 0        | 0                                     |
| Oct     |         |         |         |            |           |         |                       |         |           |                         |          |        |         | 0        | 0                                     |
| Nov     |         |         |         |            |           |         |                       |         |           |                         |          |        |         | 0        | 0                                     |
| Dec     |         |         |         |            |           |         |                       |         |           |                         |          |        |         | 0        | 0                                     |
| TOTAL £ | 1937.99 | 5939    | 1280    | 2080.65    | 0         | 2370    | 26                    | 468.07  | £5,535.60 | 600                     | 3702.24  | 5      | 699     | 24643.55 | ]                                     |