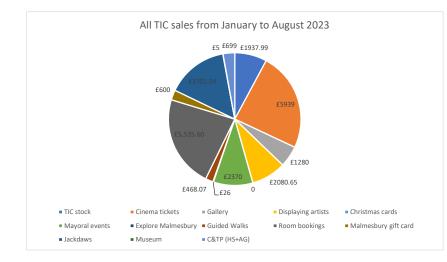

|         |         | Cinema  | Gallery | Displaying | Christmas | Mayoral | Explore<br>Malmesbury | Guided  |           | Malmesbury<br>gift card | Jackdaws | Museum | C&TP    | TOTAL É  | Combined Total of<br>None TIC sales £ |
|---------|---------|---------|---------|------------|-----------|---------|-----------------------|---------|-----------|-------------------------|----------|--------|---------|----------|---------------------------------------|
|         |         | tickets |         | artists    | cards     | events  | Mainesbury            | Walks   | bookings  | Sirecura                |          |        | (HS+AG) |          | None ne sules 2                       |
| Jan     | £117    | £644    |         | £115.25    |           |         | £2                    |         | £951.10   | £45                     |          | £5     |         | 1879.65  | 1003.1                                |
| Feb     | £200.55 | £736    |         | £219.35    |           | £2,205  | £2                    |         | £1,257.50 | £10                     |          |        |         | 4630.4   | 3474.5                                |
| March   | £291    | £1,104  | £160    | £190.50    |           | £90     | £4                    |         | £531      | £30                     | £220.92  |        | £24     | 2645.42  | 899.92                                |
| April   | £334.94 | £1,263  | £50     | £267.90    |           |         | £4                    | £55     | £50       | £110                    | £254.86  |        |         | 2389.7   | 473.86                                |
| May     | £206.10 | £417    |         | £342.55    |           |         |                       | £70     | £993      | £175                    |          |        |         | 2203.65  | 1238                                  |
| June    | £335.55 | £636    | £450    | £270.35    |           |         |                       | £84     | £63       |                         | £226.46  |        |         | 2065.36  | 373.46                                |
| July    | £266.15 | £397    | £620    | £332       |           |         | £6                    | £84     | £690      | £200                    | £3,000   |        |         | 5595.15  | 3980                                  |
| Aug     | £186    | £742    |         | £342.75    |           | £75     | £8                    | £175.07 | £1,000    | £30                     |          |        | £675    | 3234.22  | 1963.07                               |
| Sept    |         |         |         |            |           |         |                       |         |           |                         |          |        |         | 0        | 0                                     |
| Oct     |         |         |         |            |           |         |                       |         |           |                         |          |        |         | 0        | 0                                     |
| Nov     |         |         |         |            |           |         |                       |         |           |                         |          |        |         | 0        | 0                                     |
| Dec     |         |         |         |            |           |         |                       |         |           |                         |          |        |         | 0        | 0                                     |
| TOTAL £ | 1937.99 | 5939    | 1280    | 2080.65    | 0         | 2370    | 26                    | 468.07  | £5,535.60 | 600                     | 3702.24  | 5      | 699     | 24643.55 | ]                                     |