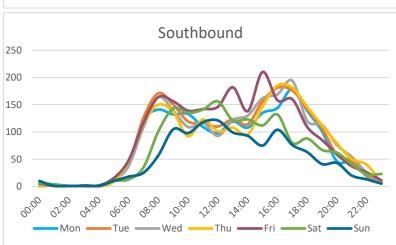

---|----------------------------------------------|--|--|--|
| 6.4%                                                              | 0.5%                                                    | 0.0%                                         |  |  |  |
| 3.2%                                                              | 0.3%                                                    | 0.0%                                         |  |  |  |
| 4.7%                                                              | 0.4%                                                    | 0.0%                                         |  |  |  |
| of vehicles are<br>travelling over<br>posted speed limit<br>(PSL) | of vehicles are<br>traveling 10% +2<br>over PSL (35mph) | of vehicles are<br>15mph over PSL<br>(45mph) |  |  |  |





| Direction  | Weekday Average Total<br>Traffic | 7-Day Average<br>Traffic | Weekly Traffic Total |
|------------|----------------------------------|--------------------------|----------------------|
| Northbound | 1767                             | 1638                     | 11467                |
| Southbound | 1964                             | 1805                     | 12634                |
| Combined   | 3731                             | 3443                     | 24101                |

mph



Data annotated with '\*' denotes when a given time period has been affected by data loss. For a full breakdown of data loss please refer to Data Summary.

Tracsis will retain all personal data relating to this project, including all video images, for a period of 3 months after receipt of t