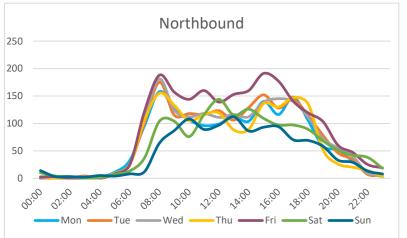

Client: Project: Site: Start Date: Speed Limit: Lat/Long: Wiltshire Council 4448-MID Batch 042 15 - Gloucester Road Monday 15 May 2023 30 51.58763, -2.10141



| Direction  | 7-Day Average Speed | 7-Day 85th %ile<br>Speed<br>27.9 |  |
|------------|---------------------|----------------------------------|--|
| Northbound | 23.4                |                                  |  |
| Southbound | 22.6                | 26.5                             |  |
| Combined   | 23.0                | 27.2                             |  |
|            |                     |                                  |  |

mph

| On a 7-day average                                                |                                                         |                                              |  |  |  |
|-------------------------------------------------------------------|---------------------------------------------------------|-------------------------------