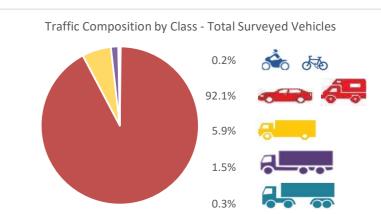

-----|----------------------------------------------|--|--|--|
| 6.4%                                                              | 0.5%                                                    | 0.0%                                         |  |  |  |
| 3.2%                                                              | 0.3%                                                    | 0.0%                                         |  |  |  |
| 4.7%                                                              | 0.4%                                                    | 0.0%                                         |  |  |  |
| of vehicles are<br>travelling over<br>posted speed limit<br>(PSL) | of vehicles are<br>traveling 10% +2<br>over PSL (35mph) | of vehicles are<br>15mph over PSL<br>(45mph) |  |  |  |





| Direction  | Weekday Average Total<br>Traffic | 7-Day Average<br>Traffic | Weekly Traffic Total |
|------------|----------------------------------|--------------------------|----------------------|
| Northbound | 1767                             | 1638                     | 11467                |
| Southbound | 1964                             | 1805                     | 12634                |
| Combined   | 3731                             | 3443                     | 24101                |

mph



Data annotated with '\*' denotes when a given time period has been affected by data loss. For a full breakdown of data loss please refer to Data Summary.

Tracsis will retain all personal data relating to this project, including all video images, for a period of 3 months after receipt of